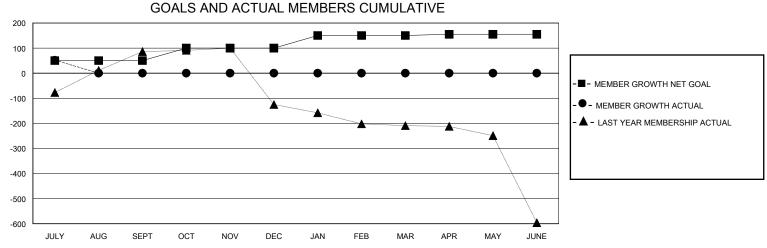

## GOALS AND ACTUAL NEW CLUBS CUMULATIVE - CURRENT YEAR GOALS FOR NEW CLUBS - CURRENT YEAR ACTUAL NEW CLUBS ▲ - LAST YEAR ACTUAL NEW CLUBS JULY NOV APR AUG SEPT OCT DEC JAN FEB MAR JUNE MAY

| DROPPED CLUBS: 2  DROPPED MEMBERS |          | 18 CLUBS OF 148 ADDED 1 OR MORE<br>NEW MEMBERS | GENDER DIST<br>MALE<br>FEMALE            | TRIBUTION<br>2,125 (71.52%)<br>844 (28.41%) |       |
|-----------------------------------|----------|------------------------------------------------|------------------------------------------|---------------------------------------------|-------|
| DECEASED                          | 0        | CLICK HERE FOR CUMULATIVE MEMBERSHIP DATA      | TOTAL FAMILY UNIT MEMBERS 1              |                                             | 1,874 |
| CLUB CANCELLED<br>OTHER           | 10<br>27 |                                                | FAMILY MEMBERS PAYING HALF 1,28-<br>DUES |                                             | 1,284 |
| TOTAL                             | 37       |                                                |                                          |                                             |       |